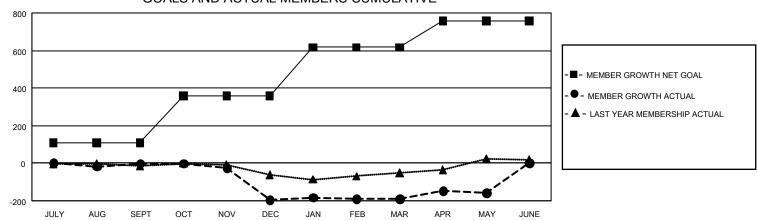

## GOALS AND ACTUAL MEMBERS CUMULATIVE

| DROPPED CLUBS: 8                |     | 55 CLUBS OF 105 ADDED 1 OR MORE<br>NEW MEMBERS | GENDER DISTRIBUTION  MALE 1,776 (70.64%) |              |     |
|---------------------------------|-----|------------------------------------------------|------------------------------------------|--------------|-----|
| DROPPED MEMBERS                 |     |                                                | FEMALE                                   | 738 (29.36%) |     |
| DECEASED                        | 12  | CLICK HERE FOR CUMULATIVE                      | TOTAL FAMILY UNIT MEMBERS                |              | 238 |
| CLUB CANCELLED 124<br>OTHER 230 |     | MEMBERSHIP DATA                                | FAMILY MEMBERS PAYING HALF DUES          |              | 121 |
| TOTAL                           | 366 |                                                |                                          |              |     |

## GMT Constitutional Area 8, Group F

**GMT**: OPEN

REPORT DOES NOT INCLUDE CLUBS IN UNDISTRICTED AREAS.

| Clubs         |               |             |               | Members               |                        |                         |                                                    |  |
|---------------|---------------|-------------|---------------|-----------------------|------------------------|-------------------------|----------------------------------------------------|--|
|               | RESULTS FOR   | R 2019-2020 |               | RESULTS FOR 2019-2020 |                        |                         |                                                    |  |
| QUARTER       | NEW CLUB GOAL | NEW CLUBS   | DROPPED CLUBS | QUARTER MEME          | BER GROWTH NET<br>GOAL | MEMBER GROWTH<br>ACTUAL | DROPPED<br>MEMBERS ACTUAL<br>(including transfers) |  |
| JULY/AUG/SEPT | 6             | 1           | 1             | JULY/AUG/SEPT         | 321                    | 73                      | 69                                                 |  |
| OCT/NOV/DEC   | 27            | 0           | 7             | OCT/NOV/DEC           | 750                    | 42                      | 230                                                |  |
| JAN/FEB/MAR   | 24            | 0           | 0             | JAN/FEB/MAR           | 780                    | 94                      | 34                                                 |  |
| APR/MAY/JUNE  | 12            | 0           | 0             | APR/MAY/JUNE          | 420                    | 83                      | 33                                                 |  |