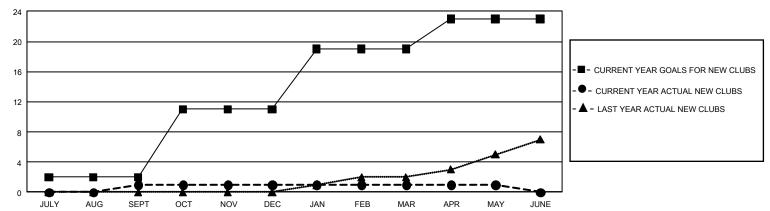

## GOALS AND ACTUAL NEW CLUBS CUMULATIVE

## GMT Constitutional Area 8, Group F

**GMT**: OPEN

REPORT DOES NOT INCLUDE CLUBS IN UNDISTRICTED AREAS.

| Clubs         |               |             |               | Members               |                        |                         |                                                    |  |
|---------------|---------------|-------------|---------------|-----------------------|------------------------|-------------------------|----------------------------------------------------|--|
|               | RESULTS FOR   | R 2019-2020 |               | RESULTS FOR 2019-2020 |                        |                         |                                                    |  |
| QUARTER       | NEW CLUB GOAL | NEW CLUBS   | DROPPED CLUBS | QUARTER MEME          | BER GROWTH NET<br>GOAL | MEMBER GROWTH<br>ACTUAL | DROPPED<br>MEMBERS ACTUAL<br>(including transfers) |  |
| JULY/AUG/SEPT | 6             | 1           | 1             | JULY/AUG/SEPT         | 321                    | 73                      | 69                                                 |  |
| OCT/NOV/DEC   | 27            | 0           | 7             | OCT/NOV/DEC           | 750                    | 42                      | 230                                                |  |
| JAN/FEB/MAR   | 24            | 0           | 0             | JAN/FEB/MAR           | 780                    | 94                      | 34                                                 |  |
| APR/MAY/JUNE  | 12            | 0           | 0             | APR/MAY/JUNE          | 420                    | 83                      | 33                                                 |  |